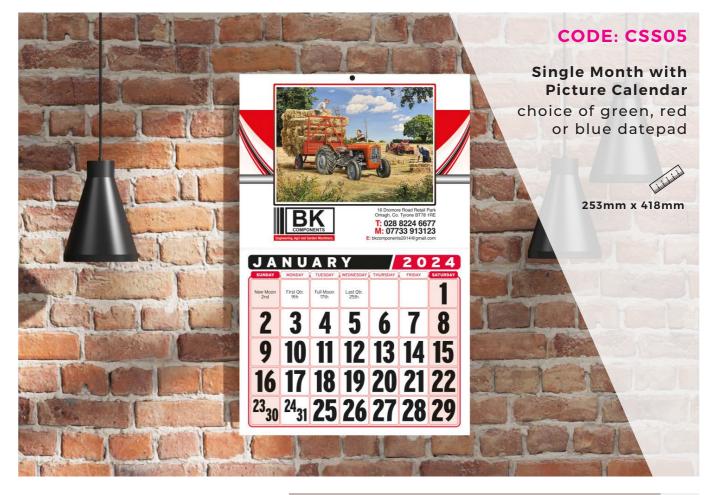

#### CODE: CSS04

Single Month
Plain Top Calendar
Choice of green, red
or blue date pad

253mm x 305mm

3-to-View Plain Top Calendar choice of green, red or blue datepad

253mm x 370mm

| JANUARY   2024                                                                                                   | 15A Drom<br>T: 07810 6 |    | et, Dromai | ra         | FUEL | _ SUPPI  | JIES<br>(f) |     |         | j |
|------------------------------------------------------------------------------------------------------------------|------------------------|----|------------|------------|------|----------|-------------|-----|---------|---|
| New Moon   First Ott   Full Moon   Last Off.                                                                     | JA                     | ΝU | JAF        | Y 5        |      |          | 2 (         | 0 2 | 2 4     |   |
| 2 3 4 5 6 7 8<br>9 10 11 12 13 14 15<br>16 17 18 19 20 21 22<br>23 <sub>30</sub> 24 <sub>31</sub> 25 26 27 28 29 |                        |    |            |            |      | THURSDAY | FRIDA       | y s | ATURDAY |   |
| 9 10 11 12 13 14 15<br>16 17 18 19 20 21 22<br>23 <sub>30</sub> 24 <sub>31</sub> 25 26 27 28 29                  |                        |    |            |            |      | •        | _           |     |         |   |
| 16 17 18 19 20 21 22<br>23 <sub>30</sub> 24 <sub>31</sub> 25 26 27 28 29                                         | 2                      | 3  | 4          |            | )    | 6        | 7           |     | 8       |   |
| 16 17 18 19 20 21 22<br>23 <sub>30</sub> 24 <sub>31</sub> 25 26 27 28 29                                         | 9                      | 10 | 11         | 1          | 2    | 13       | 14          | ]   | 15      |   |
| 2330 2431 25 26 27 28 29                                                                                         | 16                     | 17 | 18         | <b>↓</b> = | =    |          | ₩—          |     |         |   |
|                                                                                                                  |                        |    |            | _          | _    |          |             |     |         | ₹ |
| SUN   MON   TUE   WED   THU   FRI   SAT   SUN   MON   TUE   WED   THU   FRI   SAT                                | DECE                   |    |            |            |      |          |             |     | 2023    |   |