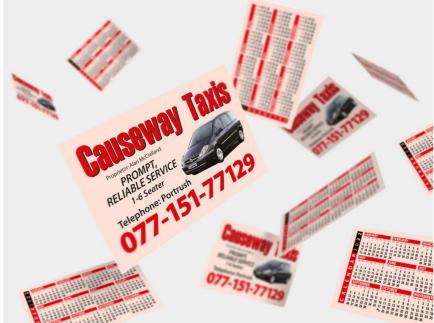

iews** with Plain Top Calendar

210mm x 385mm



CODE: CSS11

Daily Appointment with Full Colour Small Header Board

Monthly Tear-Off Calendar

210mm x 360mm









CODE: CSS14

Full Colour Small 3-To-View Desk Calendar with Strut





**CODE: CSS15** 

Easel Style
Daily Tear-Off Calendar
also available in PVC

187mm x 125mm







#### **CODE: CSS16**

A3 6 Leaf Wirobound Scenic Views Calendar spiral bound with hanger





CODE: CSS18

Full Colour A4 Single Sheet Calendar (also available in A3)







## **BESPOKE CALENDARS**

A4 13 Leaf **Spiral Bound Calendars** 

210mm x 297mm







# BESPOKE CALENDARS

#### A3 Spiral Bound Calendars

297mm x 420mm















# **BESPOKE CALENDARS**

#### Bespoke Desk Wirobound Calendar











#### **Business Card Calendar**

S5mm x 55mm















## **LETTERHEADS**

## **COMPLIMENT SLIPS**

210mm x 99mm







## **BUSINESS CARDS**

**Bespoke Business Cards** including full design service 85mm x 55mm



- Matt lamination
- · Gloss lamination
- · Spot UV
- · Gold & Silver foil













A6, A5, A4 are the commeon sizes

- Duplicate
- $\cdot$  Triplicate
- · Black ink
- · Full colout

## **FLYERS & POSTERS**

Bespoke flyers and posters designed for any event or promotion







#### **BROCHURES**

Bespoke brochures for your business or event in various sizes









PVC Eyeletted Outdoor Banners up to 2 metres deep by 50 metres long





visit our website at <a href="https://www.gortreaghprinting.co.uk/calendarsales">www.gortreaghprinting.co.uk/calendarsales</a>

for further information contact **Jackie Boyd** 

T: **