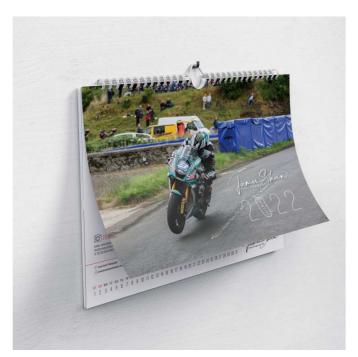

#### **CODE: CSS16**

A3 6 Leaf Wirobound Scenic Views Calendar spiral bound with hanger

CODE: CSS18

Full Colour A4 Single Sheet Calendar (also available in A3)