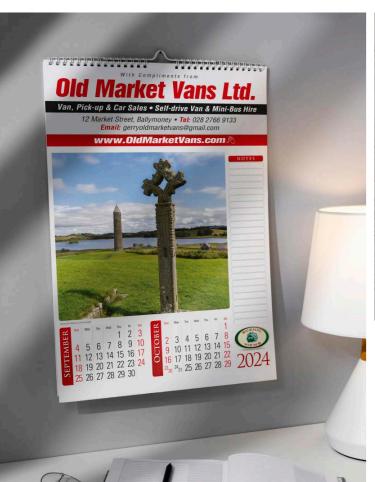

#### **CODE: CSS16**

A3 6 Leaf Wirobound Scenic Views Calendar spiral bound with hanger

CODE: CSS18

Full Colour A4 Single Sheet Calendar (also available in A3)