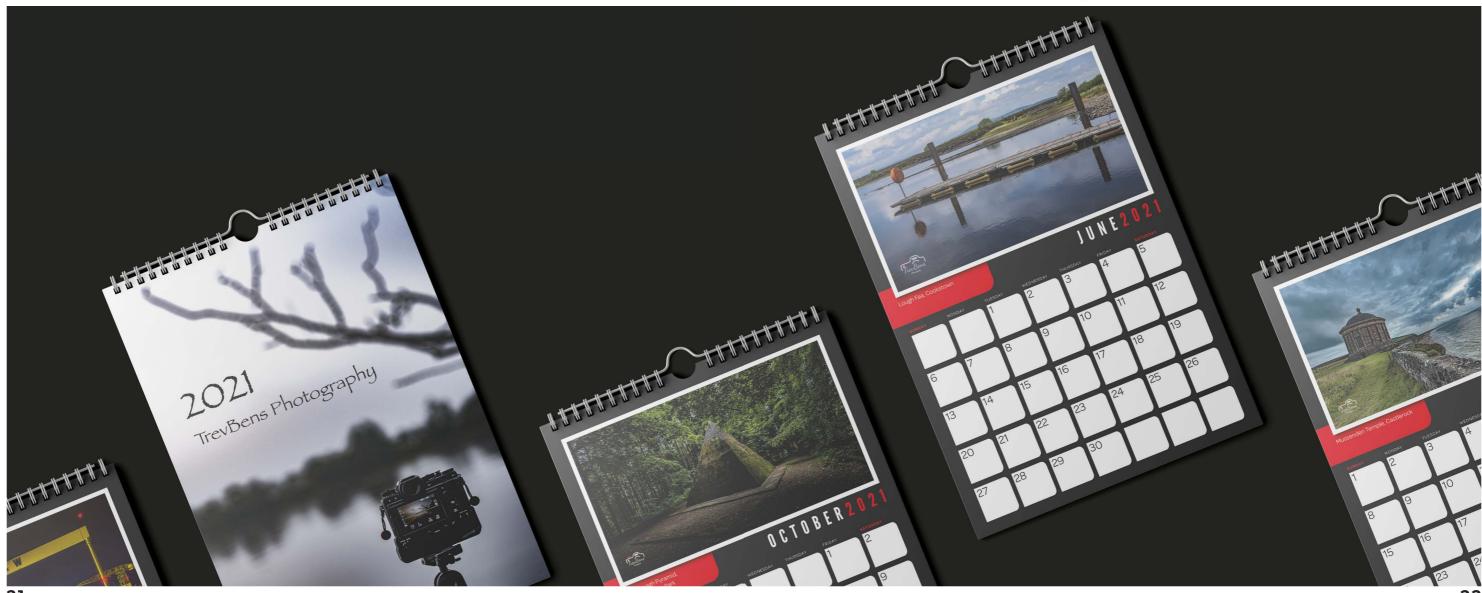

MON   TUE   WED   THU   FRI   SAT                                | DECE                   |    |            |            |      |          |             |     | 2023    |   |









**4 Leaf Northern Views** with Plain Top Calendar

210mm x 385mm



CODE: CSS11

Daily Appointment with Full Colour Small Header Board

Monthly Tear-Off Calendar

210mm x 360mm









CODE: CSS14

Full Colour Small 3-To-View Desk Calendar with Strut





**CODE: CSS15** 

Easel Style
Daily Tear-Off Calendar
also available in PVC

187mm x 125mm







#### **CODE: CSS16**

A3 6 Leaf Wirobound Scenic Views Calendar spiral bound with hanger





CODE: CSS18

Full Colour A4 Single Sheet Calendar (also available in A3)







## **BESPOKE CALENDARS**

A4 13 Leaf **Spiral Bound Calendars** 

210mm x 297mm







# BESPOKE CALENDARS

#### A3 Spiral Bound Calendars

297mm x 420mm















# **BESPOKE CALENDARS**

#### Bespoke Desk Wirobound Calendar











#### **Business Card Calendar**

S5mm x 55mm















## **LETTERHEADS**

## **COMPLIMENT SLIPS**

210mm x 99mm







## **BUSINESS CARDS**

**Bespoke Business Cards** including full design service 85mm x 55mm



- Matt lamination
- · Gloss lamination
- · Spot UV
- · Gold & Silver foil













A6, A5, A4 are the commeon sizes

- Duplicate
- $\cdot$  Triplicate
- · Black ink
- · Full colout

## **FLYERS & POSTERS**

Bespoke flyers and posters designed for any event or promotion







#### **BROCHURES**

Bespoke brochures for your business or event in various sizes









PVC Eyeletted Outdoor Banners up to 2 metres deep b