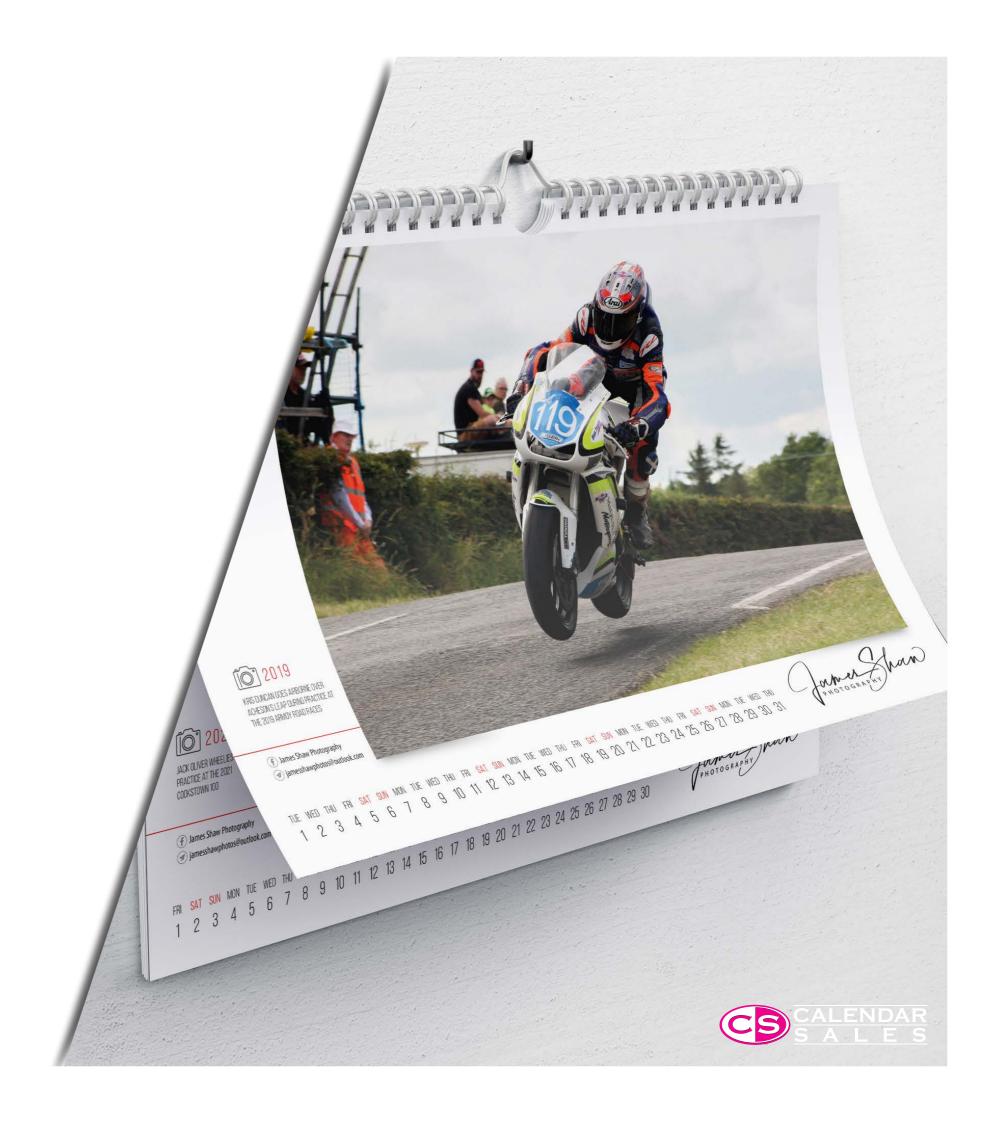

# PICTURE / POCKET

If you choose a calendar which includes a picture we have a range of prints available from stock. You can also have your own picture produced to suit your particular business needs. Pictures can also be mounted on "pockets" for storage on the calendar.

#### **CODE: CSS16**

A3 6 Leaf Wirobound Scenic Views Calendar spiral bound with hanger

CODE: CSS18

Full Colour A4 Single Sheet Calendar (also available in A3)