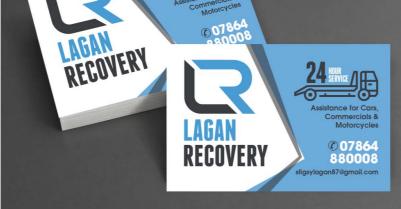

## **BUSINESS CARDS**

**Bespoke Business Cards** including full design service 85mm x 55mm

- Matt lamination
- · Gloss lamination
- · Spot UV
- · Gold & Silver foil

A6, A5, A4 are the commeon sizes

- Duplicate
- $\cdot$  Triplicate
- · Black ink
- · Full colout