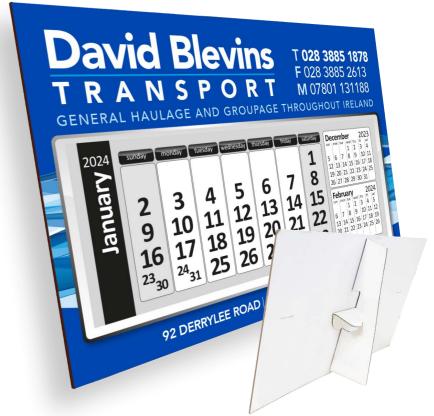

#### CODE: CSS03

Shield Cut-Out Calendar small monthly tear-off dater

245mm x 305mm

#### CODE: CSS04

Single Month
Plain Top Calendar
Choice of green, red
or blue date pad

253mm x 305mm

3-to-View Plain Top Calendar choice of green, red or blue datepad

253mm x 370mm

| JANUARY   2024                                                                                                   | 15A Drom<br>T: 07810 6 |    | et, Dromai | ra         | FUEL | _ SUPPI  | JIES<br>(f) |     |         | j |
|------------------------------------------------------------------------------------------------------------------|------------------------|----|------------|------------|------|----------|-------------|-----|---------|---|
| New Moon   First Ott   Full Moon   Last Off.                                                                     | JA                     | ΝU | JAF        | Y 5        |      |          | 2 (         | 0 2 | 2 4     |   |
| 2 3 4 5 6 7 8<br>9 10 11 12 13 14 15<br>16 17 18 19 20 21 22<br>23 <sub>30</sub> 24 <sub>31</sub> 25 26 27 28 29 |                        |    |            |            |      | THURSDAY | FRIDA       | y s | ATURDAY |   |
| 9 10 11 12 13 14 15<br>16 17 18 19 20 21 22<br>23 <sub>30</sub> 24 <sub>31</sub> 25 26 27 28 29                  |                        |    |            |            |      | •        | _           |     |         |   |
| 16 17 18 19 20 21 22<br>23 <sub>30</sub> 24 <sub>31</sub> 25 26 27 28 29                                         | 2                      | 3  | 4          |            | )    | 6        | 7           |     | 8       |   |
| 16 17 18 19 20 21 22<br>23 <sub>30</sub> 24 <sub>31</sub> 25 26 27 28 29                                         | 9                      | 10 | 11         | 1          | 2    | 13       | 14          | ]   | 15      |   |
| 2330 2431 25 26 27 28 29                                                                                         | 16                     | 17 | 18         | <b>↓</b> = | =    |          | ₩—          |     |         |   |
|                                                                                                                  |                        |    |            | _          | _    |          |             |     |         | ₹ |
| SUN   MON   TUE   WED   THU   FRI   SAT   SUN   MON   TUE   WED   THU   FRI   SAT                                | DECE                   |    |            |            |      |          |             |     | 2023    |   |