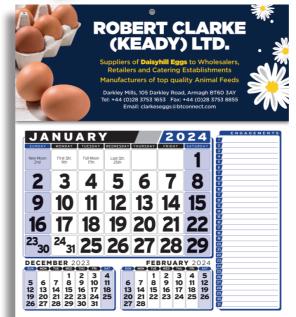

#### CODE: CSS04

Single Month
Plain Top Calendar
Choice of green, red
or blue date pad

253mm x 305mm

3-to-View Plain Top Calendar choice of green, red or blue datepad

253mm x 370mm

| JANUARY   2024                                                                                                   | 15A Drom<br>T: 07810 6 |    | et, Dromai | ra         | FUEL | _ SUPPI  | JIES<br>(f) |     |         | j |
|------------------------------------------------------------------------------------------------------------------|------------------------|----|------------|------------|------|----------|-------------|-----|---------|---|
| New Moon   First Ott   Full Moon   Last Off.                                                                     | JA                     | ΝU | JAF        | Y 5        |      |          | 2 (         | 0 2 | 2 4     |   |
| 2 3 4 5 6 7 8<br>9 10 11 12 13 14 15<br>16 17 18 19 20 21 22<br>23 <sub>30</sub> 24 <sub>31</sub> 25 26 27 28 29 |                        |    |            |            |      | THURSDAY | FRIDA       | y s | ATURDAY |   |
| 9 10 11 12 13 14 15<br>16 17 18 19 20 21 22<br>23 <sub>30</sub> 24 <sub>31</sub> 25 26 27 28 29                  |                        |    |            |            |      | •        | _           |     |         |   |
| 16 17 18 19 20 21 22<br>23 <sub>30</sub> 24 <sub>31</sub> 25 26 27 28 29                                         | 2                      | 3  | 4          |            | )    | 6        | 7           |     | 8       |   |
| 16 17 18 19 20 21 22<br>23 <sub>30</sub> 24 <sub>31</sub> 25 26 27 28 29                                         | 9                      | 10 | 11         | 1          | 2    | 13       | 14          | ]   | 15      |   |
| 2330 2431 25 26 27 28 29                                                                                         | 16                     | 17 | 18         | <b>↓</b> = | =    |          | ₩—          |     |         |   |
|                                                                                                                  |                        |    |            | _          | _    |          |             |     |         | ₹ |
| SUN   MON   TUE   WED   THU   FRI   SAT   SUN   MON   TUE   WED   THU   FRI   SAT                                | DECE                   |    |            |            |      |          |             |     | 2023    |   |