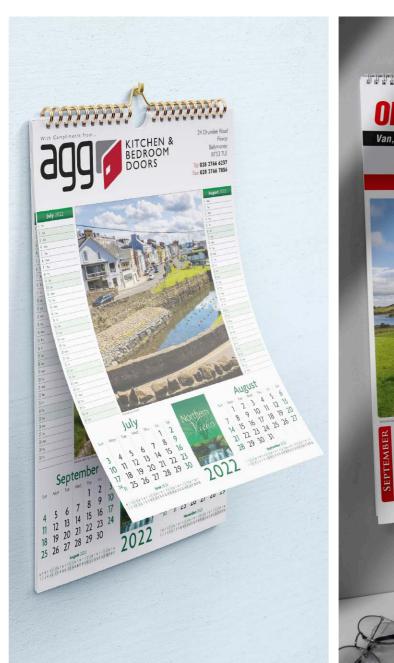

#### **CODE: CSS16**

A3 6 Leaf Wirobound Scenic Views Calendar spiral bound with hanger

CODE: CSS18

Full Colour A4 Single Sheet Calendar (also available in A3)