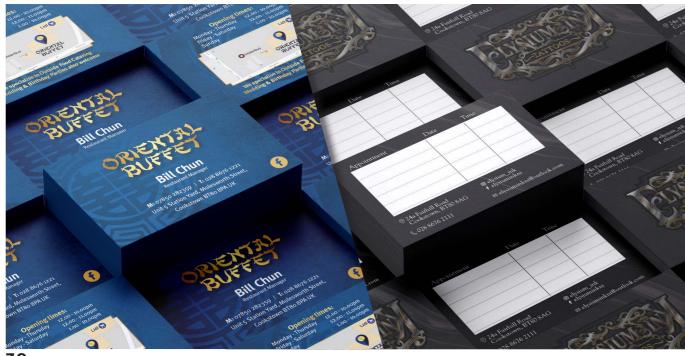

## **BUSINESS CARDS**

**Bespoke Business Cards** including full design service 85mm x 55mm

- Matt lamination
- · Gloss lamination
- · Spot UV
- · Gold & Silver foil

A6, A5, A4 are the commeon sizes

- Duplicate
- $\cdot$  Triplicate
- · Black ink
- · Full colout