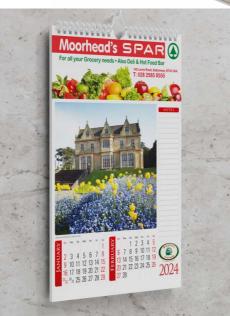

**4 Leaf Northern Views** with Plain Top Calendar

210mm x 385mm

CODE: CSS11

Daily Appointment with Full Colour Small Header Board

Monthly Tear-Off Calendar

210mm x 360mm

CODE: CSS14

Full Colour Small 3-To-View Desk Calendar with Strut