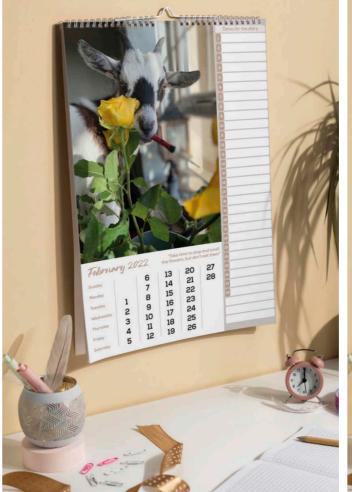

|    |            |            |      |          |             |     | 2023    |   |









**4 Leaf Northern Views** with Plain Top Calendar

210mm x 385mm



CODE: CSS11

Daily Appointment with Full Colour Small Header Board

Monthly Tear-Off Calendar

210mm x 360mm









CODE: CSS14

Full Colour Small 3-To-View Desk Calendar with Strut





**CODE: CSS15** 

Easel Style
Daily Tear-Off Calendar
also available in PVC

187mm x 125mm







#### **CODE: CSS16**

A3 6 Leaf Wirobound Scenic Views Calendar spiral bound with hanger





CODE: CSS18

Full Colour A4 Single Sheet Calendar (also available in A3)







## **BESPOKE CALENDARS**

A4 13 Leaf **Spiral Bound Calendars** 

210mm x 297mm







# BESPOKE CALENDARS

#### A3 Spiral Bound Calendars

297mm x 420mm















# **BESPOKE CALENDARS**

#### Bespoke Desk Wirobound Calendar











#### **Business Card Calendar**

S5mm x 55mm















## **LETTERHEADS**

## **COMPLIMENT SLIPS**

210mm x 99mm







## **BUSINESS CARDS**

**Bespoke Business Cards** including full design service 85mm x 55mm



- Matt lamination
- · Gloss lamination
- · Spot UV
- · Gold & Silver foil













A6, A5, A4 are the commeon sizes

- Duplicate
- $\cdot$  Triplicate
- · Black ink
- · Full colout

## **FLYERS & POSTERS**

Bespoke flyers and posters designed for any event or promotion







#### **BROCHURES**

Bespoke brochures for your business or event in various sizes









PVC Eyeletted Outdoor Banners up to 2 metres deep by 50 metres long





visit our website at <a href="https://www.gortreaghprintin