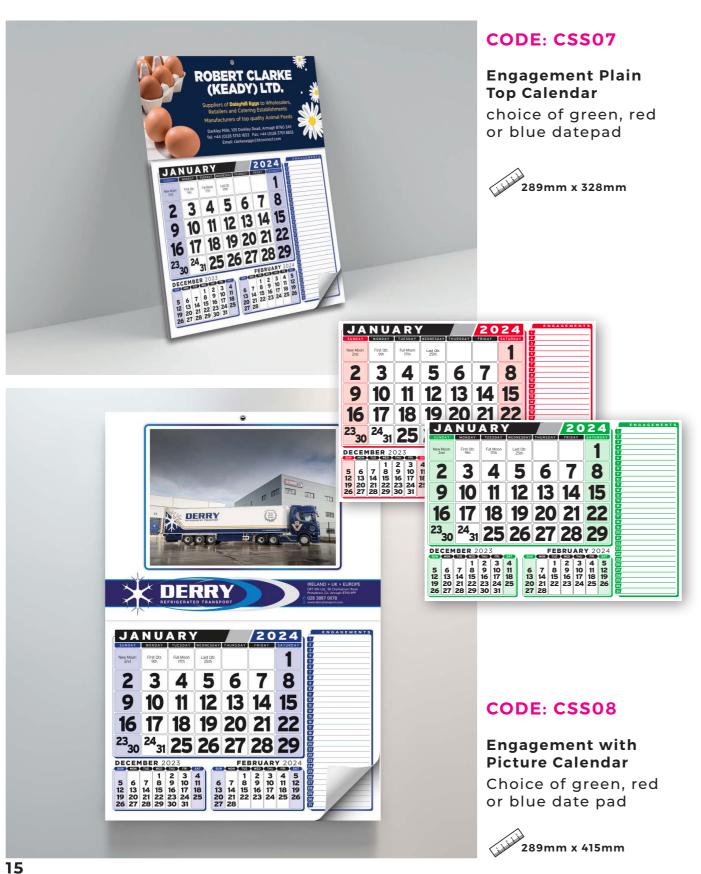

# PICTURE / POCKET

If you choose a calendar which includes a picture we have a range of prints available from stock. You can also have your own picture produced to suit your particular business needs. Pictures can also be mounted on "pockets" for storage on the calendar.