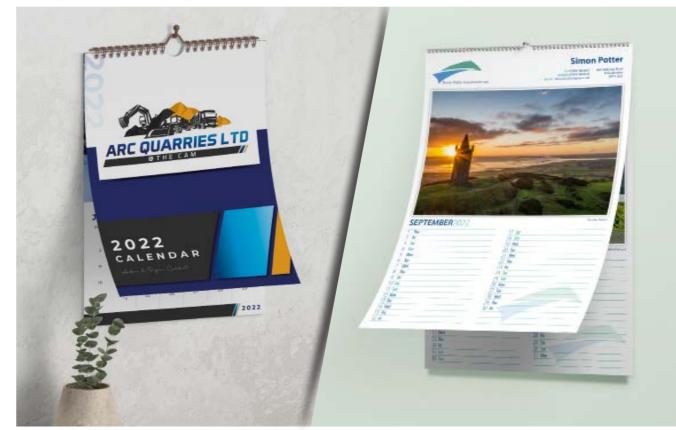

# SPIRAL BOUND CALENDARS

Full colour A3 size spiral bound calendars overprinted with your details are available.

#### **CODE: CSS16**

A3 6 Leaf Wirobound Scenic Views Calendar spiral bound with hanger

CODE: CSS18

Full Colour A4 Single Sheet Calendar (also available in A3)