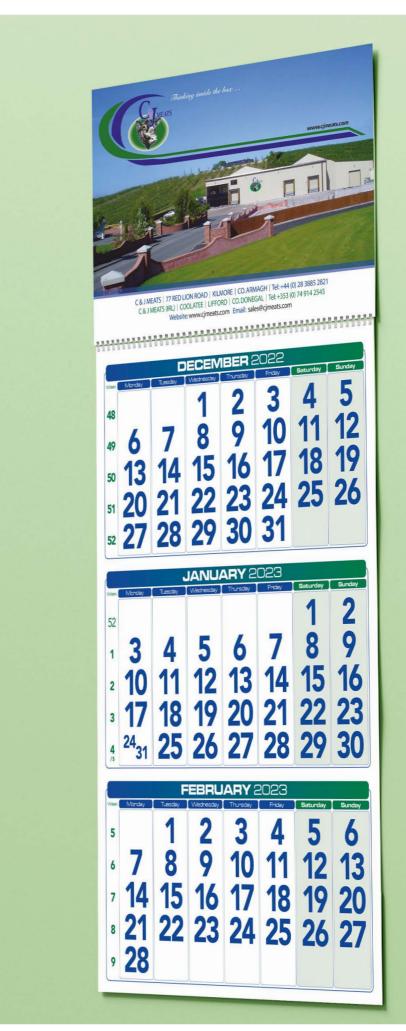

#### **CODE: CSS16**

A3 6 Leaf Wirobound Scenic Views Calendar spiral bound with hanger

CODE: CSS18

Full Colour A4 Single Sheet Calendar (also available in A3)