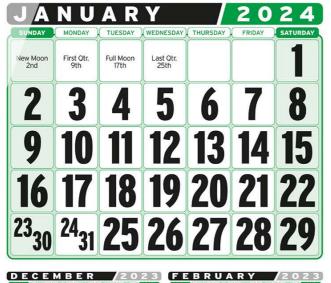

 New Moon 2nd
 First Otr. 9th
 Full Moon 17th
 Last Otr. 25th
 1

 2
 3
 4
 5
 6
 7
 8

 9
 10
 11
 12
 13
 14
 15

 16
 17
 18
 19
 20
 21
 22

 23
 24
 21
 25
 26
 27
 28
 29

**CODE: CSS01** 

11" x 9" Calendar Small Monthly tear-off dater CODE: CSS02

#### CODE: CSS04

Single Month
Plain Top Calendar
Choice of green, red
or blue date pad

253mm x 305mm

3-to-View Plain Top Calendar choice of green, red or blue datepad

253mm x 370mm

| JANUARY   2024                                                                                                   | 15A Drom<br>T: 07810 6 |    | et, Dromai | ra         | FUEL | _ SUPPI  | JIES<br>(f) |     |         | j |
|------------------------------------------------------------------------------------------------------------------|------------------------|----|------------|------------|------|----------|-------------|-----|---------|---|
| New Moon   First Ott   Full Moon   Last Off.                                                                     | JA                     | ΝU | JAF        | Y 5        |      |          | 2 (         | 0 2 | 2 4     |   |
| 2 3 4 5 6 7 8<br>9 10 11 12 13 14 15<br>16 17 18 19 20 21 22<br>23 <sub>30</sub> 24 <sub>31</sub> 25 26 27 28 29 |                        |    |            |            |      | THURSDAY | FRIDA       | y s | ATURDAY |   |
| 9 10 11 12 13 14 15<br>16 17 18 19 20 21 22<br>23 <sub>30</sub> 24 <sub>31</sub> 25 26 27 28 29                  |                        |    |            |            |      | •        | _           |     |         |   |
| 16 17 18 19 20 21 22<br>23 <sub>30</sub> 24 <sub>31</sub> 25 26 27 28 29                                         | 2                      | 3  | 4          |            | )    | 6        | 7           |     | 8       |   |
| 16 17 18 19 20 21 22<br>23 <sub>30</sub> 24 <sub>31</sub> 25 26 27 28 29                                         | 9                      | 10 | 11         | 1          | 2    | 13       | 14          | ]   | 15      |   |
| 2330 2431 25 26 27 28 29                                                                                         | 16                     | 17 | 18         | <b>↓</b> = | =    |          | ₩—          |     |         |   |
|                                                                                                                  |                        |    |            | _          | _    |          |             |     |         | ₹ |
| SUN   MON   TUE   WED   THU   FRI   SAT   SUN   MON   TUE   WED   THU   FRI   SAT                                | DECE                   |    |            |            |      |          |             |     | 2023    |   |