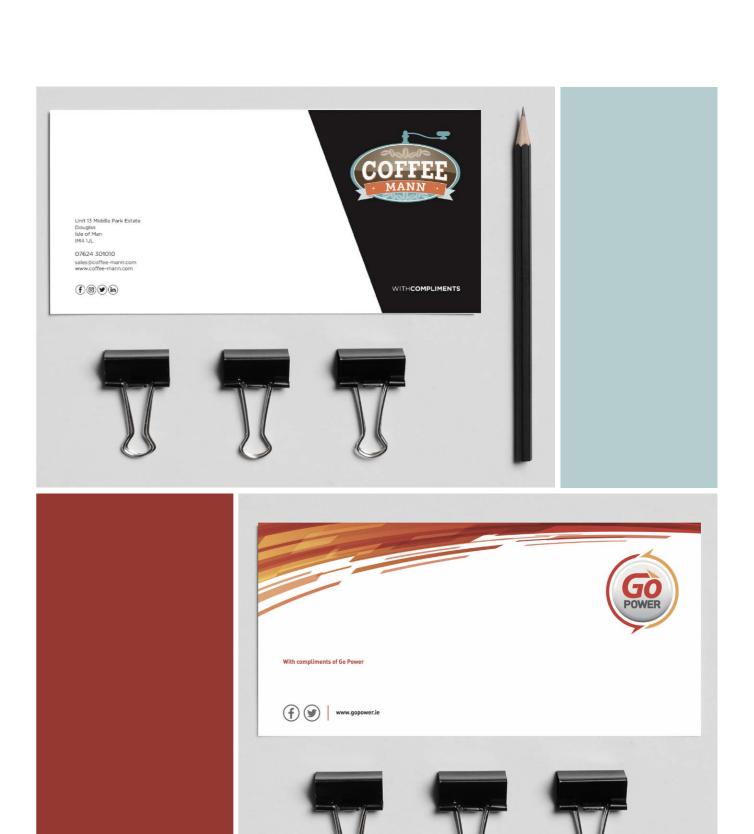

ment with Full Colour Small Header Board

Monthly Tear-Off Calendar

210mm x 360mm









CODE: CSS14

Full Colour Small 3-To-View Desk Calendar with Strut





**CODE: CSS15** 

Easel Style
Daily Tear-Off Calendar
also available in PVC

187mm x 125mm







#### **CODE: CSS16**

A3 6 Leaf Wirobound Scenic Views Calendar spiral bound with hanger





CODE: CSS18

Full Colour A4 Single Sheet Calendar (also available in A3)







## **BESPOKE CALENDARS**

A4 13 Leaf **Spiral Bound Calendars** 

210mm x 297mm







# BESPOKE CALENDARS

#### A3 Spiral Bound Calendars

297mm x 420mm















# **BESPOKE CALENDARS**

#### Bespoke Desk Wirobound Calendar











#### **Business Card Calendar**

S5mm x 55mm















## **LETTERHEADS**

## **COMPLIMENT SLIPS**

210mm x 99mm







## **BUSINESS CARDS**

**Bespoke Business Cards** including full design service 85mm x 55mm



- Matt lamination
- · Gloss lamination
- · Spot UV
- · Gold & Silver foil













A6, A5, A4 are the commeon sizes

- Duplicate
- $\cdot$  Triplicate
- · Black ink
- · Full colout

## **FLYERS & POSTERS**

Bespoke flyers and posters designed for any event or promotion







#### **BROCHURES**

Bespoke brochures for your business or event in various sizes









PVC Eyeletted Outdoor Banners up to 2 metres deep by 50 metres long





visit our website at <a href="https://www.gortreaghprinting.co.uk/calendarsales">www.gortreaghprinting.co.uk/calendarsales</a>

for further information contact **Jackie Boyd** 

T: **028 8676 3377** 

E: calendars@gortreaghprinting.co.uk

192 Orritor Road |