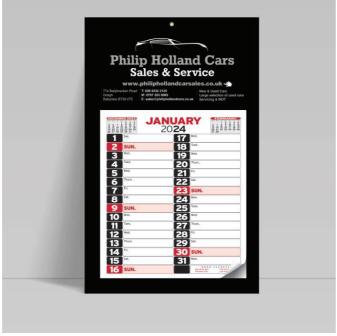

### **LETTERPRESS**

Printed using traditional letterpress type
Sample shown with a Small Monthly tear-off dater

 New Moon 2nd
 First Otr. 9th
 Full Moon 17th
 Last Otr. 25th
 1

 2
 3
 4
 5
 6
 7
 8

 9
 10
 11
 12
 13
 14
 15

 16
 17
 18
 19
 20
 21
 22

 23
 24
 21
 25
 26
 27
 28
 29

**CODE: CSS01** 

11" x 9" Calendar Small Monthly tear-off dater CODE: CSS02