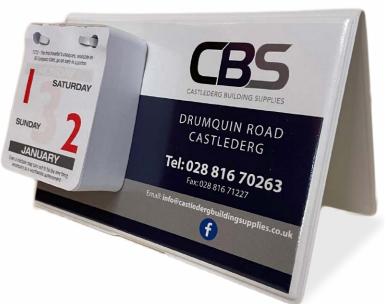

**CODE: CSS15** 

Easel Style
Daily Tear-Off Calendar
also available in PVC

187mm x 125mm