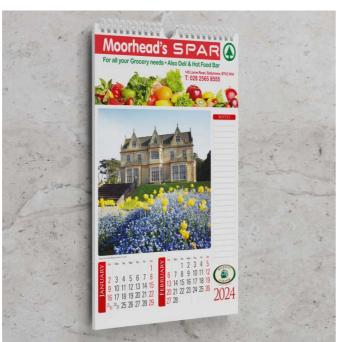

**4 Leaf Northern Views** with Plain Top Calendar

210mm x 385mm

CODE: CSS11

Daily Appointment with Full Colour Small Header Board

Monthly Tear-Off Calendar

210mm x 360mm

CODE: CSS14

Full Colour Small 3-To-View Desk Calendar with Strut