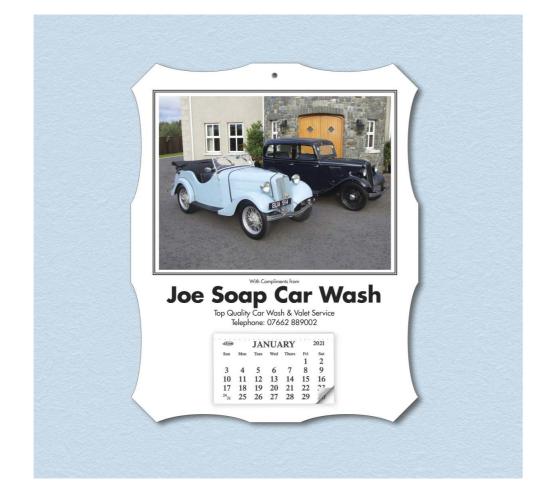

#### CODE: CSS03

Shield Cut-Out Calendar small monthly tear-off dater

245mm x 305mm