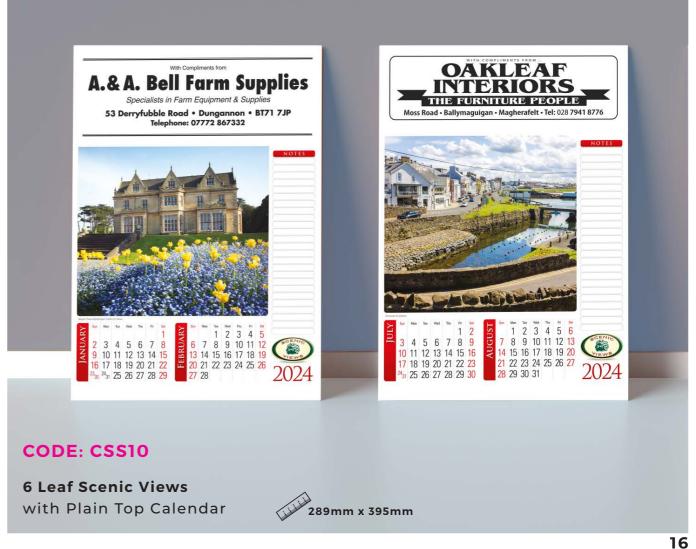

**4 Leaf Northern Views** with Plain Top Calendar

210mm x 385mm

CODE: CSS11

Daily Appointment with Full Colour Small Header Board

Monthly Tear-Off Calendar

210mm x 360mm

CODE: CSS14

Full Colour Small 3-To-View Desk Calendar with Strut