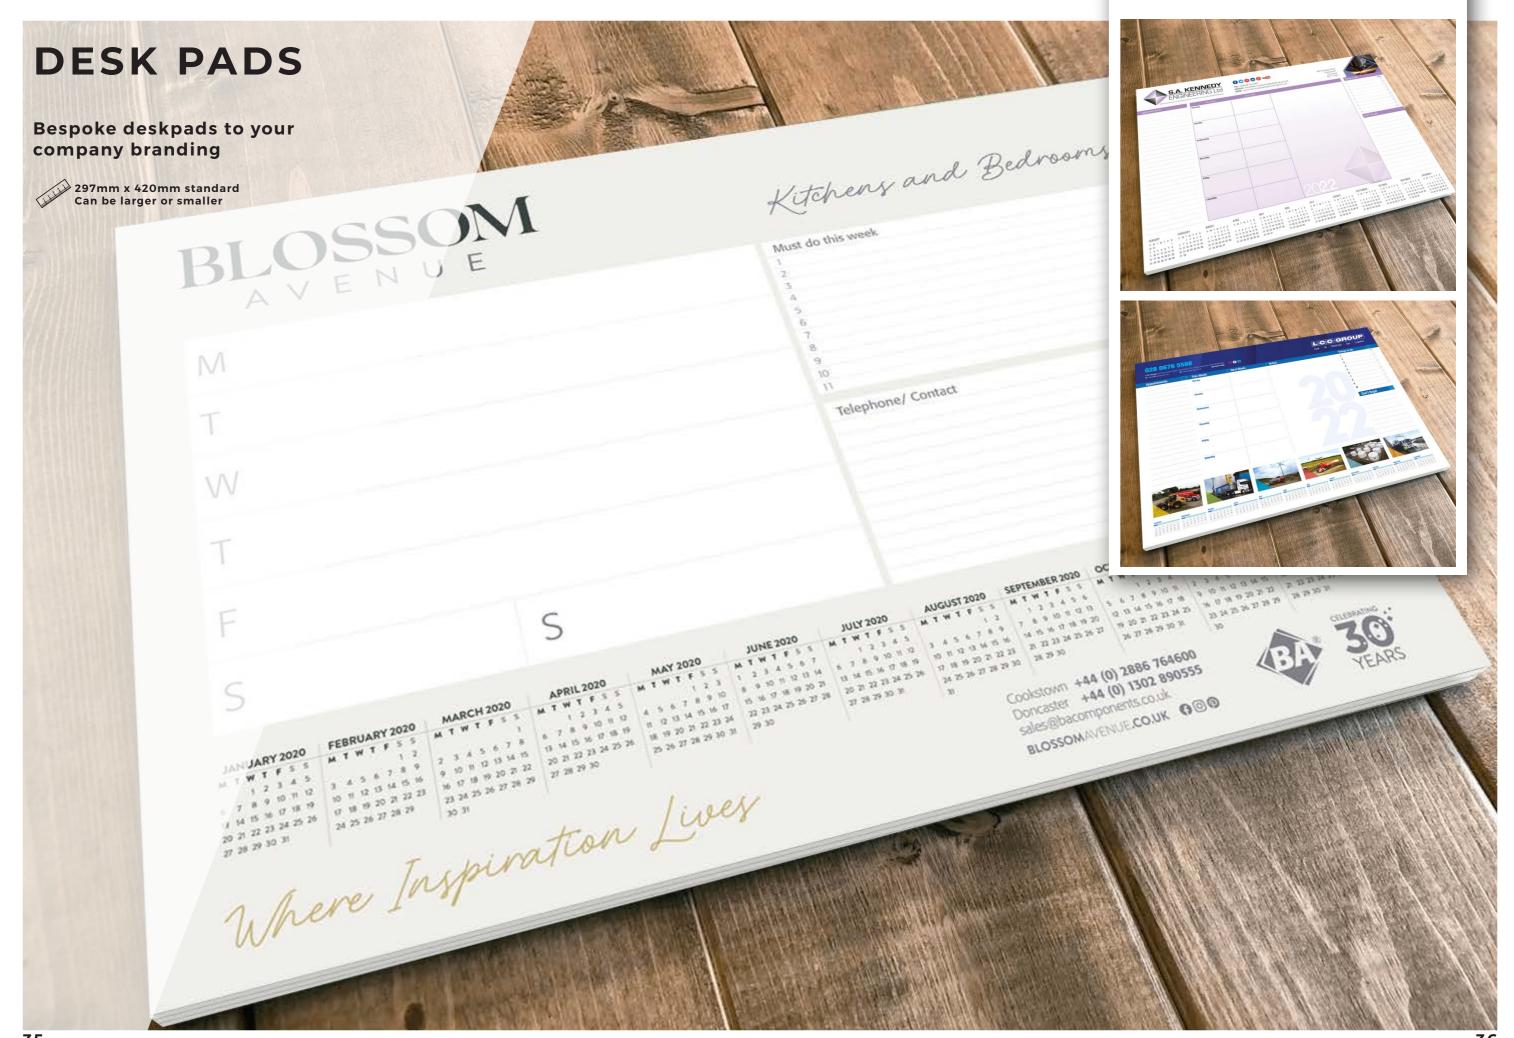

h Plain Top Calendar

210mm x 385mm



CODE: CSS11

Daily Appointment with Full Colour Small Header Board

Monthly Tear-Off Calendar

210mm x 360mm









CODE: CSS14

Full Colour Small 3-To-View Desk Calendar with Strut





**CODE: CSS15** 

Easel Style
Daily Tear-Off Calendar
also available in PVC

187mm x 125mm







#### **CODE: CSS16**

A3 6 Leaf Wirobound Scenic Views Calendar spiral bound with hanger





CODE: CSS18

Full Colour A4 Single Sheet Calendar (also available in A3)







## **BESPOKE CALENDARS**

A4 13 Leaf **Spiral Bound Calendars** 

210mm x 297mm







# BESPOKE CALENDARS

#### A3 Spiral Bound Calendars

297mm x 420mm















# **BESPOKE CALENDARS**

#### Bespoke Desk Wirobound Calendar











#### **Business Card Calendar**

S5mm x 55mm















## **LETTERHEADS**

## **COMPLIMENT SLIPS**

210mm x 99mm







## **BUSINESS CARDS**

**Bespoke Business Cards** including full design service 85mm x 55mm



- Matt lamination
- · Gloss lamination
- · Spot UV
- · Gold & Silver foil













A6, A5, A4 are the commeon sizes

- Duplicate
- $\cdot$  Triplicate
- · Black ink
- · Full colout

## **FLYERS & POSTERS**

Bespoke flyers and posters designed for any event or promotion







#### **BROCHURES**

Bespoke brochures for your business or event in various sizes









PVC Eyeletted Outdoor Banners up to 2 metres deep by 50 metres long





visit our website at <a href="https://www.gortreaghprinting.co.uk/calendarsales">www.gortreaghprinting.co.uk/calendarsales</a>

for further information contact **Jackie Boyd** 

T: **028 8676 3