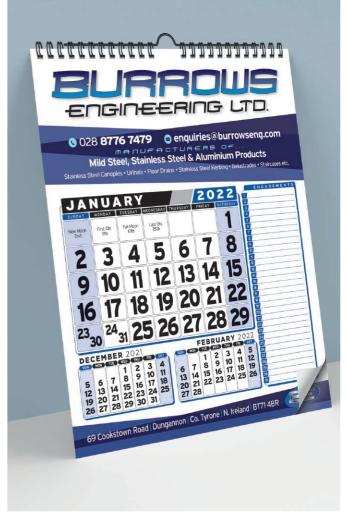

# SPIRAL BOUND CALENDARS

Full colour A3 size spiral bound calendars overprinted with your details are available.

## **BESPOKE CALENDARS**

A4 13 Leaf **Spiral Bound Calendars** 

210mm x 297mm