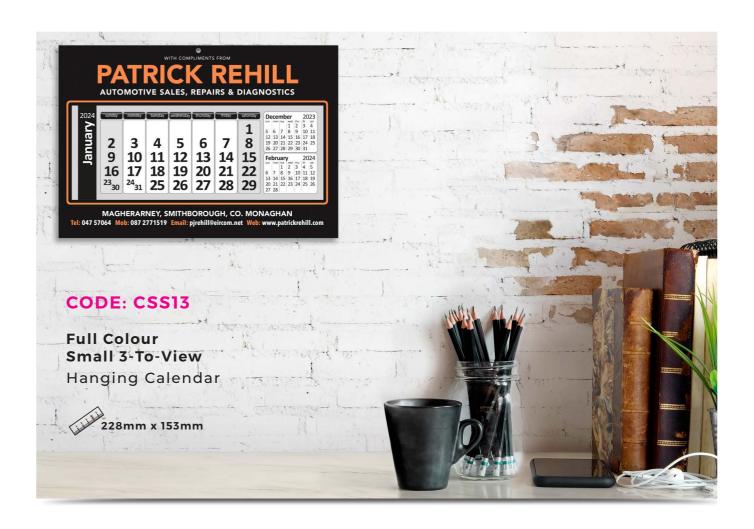

| 16                     | 17 | 18         | <b>↓</b> = | =    |          | ₩—          |     |         |   |
|                                                                                                                  |                        |    |            | _          | _    |          |             |     |         | ₹ |
| SUN   MON   TUE   WED   THU   FRI   SAT   SUN   MON   TUE   WED   THU   FRI   SAT                                | DECE                   |    |            |            |      |          |             |     | 2023    |   |









**4 Leaf Northern Views** with Plain Top Calendar

210mm x 385mm



CODE: CSS11

Daily Appointment with Full Colour Small Header Board

Monthly Tear-Off Calendar

210mm x 360mm









CODE: CSS14

Full Colour Small 3-To-View Desk Calendar with Strut





**CODE: CSS15** 

Easel Style
Daily Tear-Off Calendar
also available in PVC

187mm x 125mm







#### **CODE: CSS16**

A3 6 Leaf Wirobound Scenic Views Calendar spiral bound with hanger





CODE: CSS18

Full Colour A4 Single Sheet Calendar (also available in A3)







## **BESPOKE CALENDARS**

A4 13 Leaf **Spiral Bound Calendars** 

210mm x 297mm







# BESPOKE CALENDARS

#### A3 Spiral Bound Calendars

297mm x 420mm















# **BESPOKE CALENDARS**

#### Bespoke Desk Wirobound Calendar











#### **Business Card Calendar**

S5mm x 55mm















## **LETTERHEADS**

## **COMPLIMENT SLIPS**

210mm x 99mm







## **BUSINESS CARDS**

**Bespoke Business Cards** including full design service 85mm x